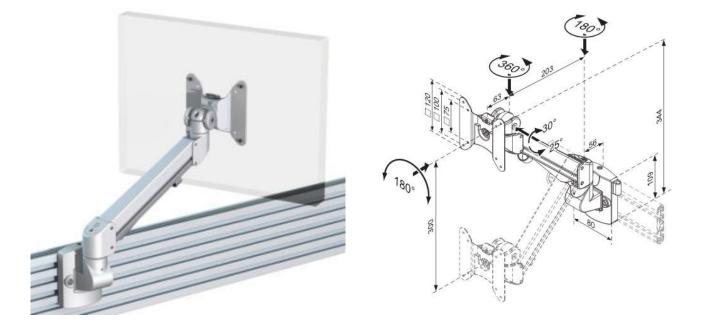

## Ascend Gas Arm

## **Product Specification**

| Product code            | CMS2083 - SILVER                                    |
|-------------------------|-----------------------------------------------------|
| *Weight capacity        | From 3 - 8 kg                                       |
| Height adjustment range | 300mm                                               |
| Max forward extension   | 266mm                                               |
| VESA                    | 75mm & 100mm VESA compliant                         |
| Movement                | Height adjustment, tilt, swivel, rotation and reach |

## Additional Information

Gas assisted universal tool rail mounted monitor arm

Integral cable management

Lockable quick release VESA function

180 anti rotation feature

Over 90% of the Aluminium Alloy content is recycled