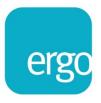

## **Product Specification**

| Product code            | CMS2083 - SILVER                                    |
|-------------------------|-----------------------------------------------------|
| *Weight capacity        | From 3 - 8 kg                                       |
| Height adjustment range | 300mm                                               |
| Max forward extension   | 266mm                                               |
| VESA                    | 75mm & 100mm VESA compliant                         |
| Movement                | Height adjustment, tilt, swivel, rotation and reach |

## Additional Information

Gas assisted universal tool rail mounted monitor arm

Integral cable management

Lockable quick release VESA function

180 anti rotation feature

Over 90% of the Aluminium Alloy content is recycled